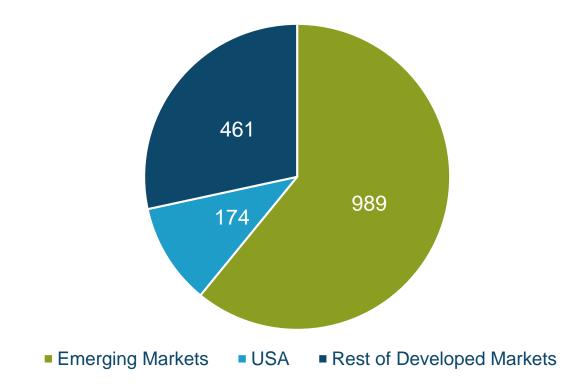

#### World's largest companies (Market Cap in billion USD)

Source: Bloomberg, 03.01.2019