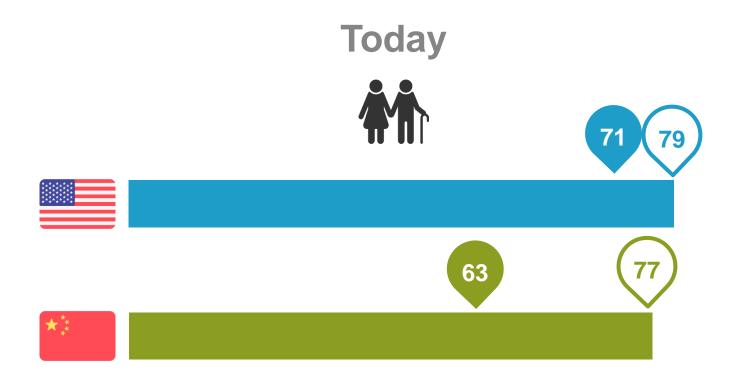

om

Both contain the special Lifebuoy health ele-ment—the valuable ingredient with which the creamy quick-foaming lather ensures protection from "B.O." (Body Odour).

Both are extra mild . . . It's the famous health element that gives Lifebuoy an exceptionally mild, yet effective lather.

Both are Lever products.

Super-milling is an expensive refining process that makes Lifebuoy lather particularly rich and luxurious. Just see for yourself!



REGULAR

To be sure of Personal Freshness choose either pleasant form of LIFEBUC

SKAGEN 11

EVER NOTICE HOW airplane passen-

gers smoke at each stop? Camels never

get on your nerves, no matter how much you smoke, and there's more real enjoy-

ment in their costlier tobaccos.









### Life expectancy



Source: Gapminder

### Life expectancy



Source: Gapminder

#### Child mortality (0-5 year-olds dying per 1000 born)



#### Child mortality (0-5 year-olds dying per 1000 born)



#### Education, men age 25-34 (number of years)



#### Education, men age 25-34 (number of years)



#### Patent applications, 2016



#### Patent applications, 2016



#### **GDP** per capita





























Vows He'll Veto Any Bail-Out



Abe, Carey Rip Stand

Stocks Skid, Dow Down 12

STEEL STATE













#### **Chinese Singles' Day Eats US e-commerce**

E-commerce sale in billion USD



Source: Statista. Alibaba's GMV in Singles' Day vs. U.S. e-commerce sales on Thanksgiving weekend. GMV = gross merchandise volume measuring the dollar value of all goods sold on Alibaba's platforms.







42 SKAGEN

# **Spread of Pension Funds' A