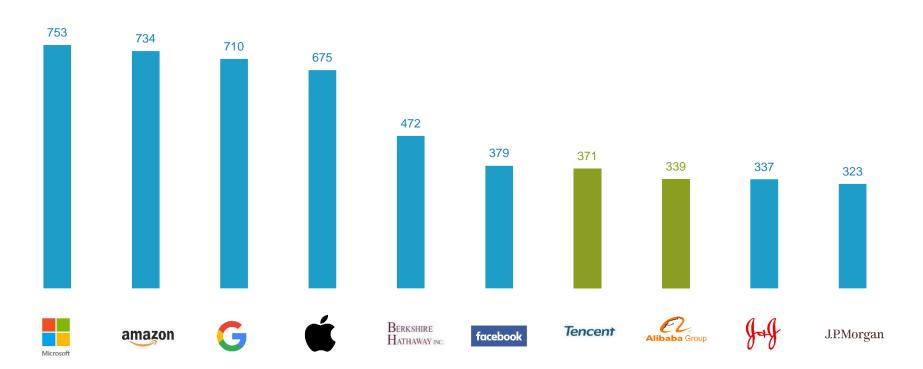

#### World's largest companies (Market Cap in billion USD)

Source: Bloomberg, 03.01.2019