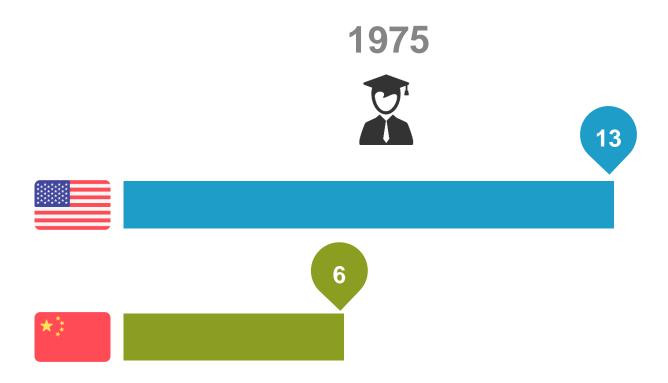

. It's the famous health element that gives Lifebuoy an exceptionally mild, yet effective lather.

Both are Lever products.

Super-milling is an expensive refining process that makes Lifebuoy lather particularly rich and luxurious. Just see for yourself!



REGULAR

To be sure of Personal Freshness choose either pleasant form of LIFEBUC

SKAGEN 11

EVER NOTICE HOW airplane passen-

gers smoke at each stop? Camels never

get on your nerves, no matter how much you smoke, and there's more real enjoy-

ment in their costlier tobaccos.









### Life expectancy



Source: Gapminder

### Life expectancy



Source: Gapminder

#### Child mortality (0-5 year-olds dying per 1000 born)



#### Child mortality (0-5 year-olds dying per 1000 born)



#### Education, men age 25-34 (number of years)



#### Education, men age 25-34 (number of years)



#### Patent applications, 2016



#### Patent applications, 2016



#### **GDP** per capita





























Vows He'll Veto Any Bail-Out



Abe, Carey Rip Stand

Stocks Skid, Dow Down 12

STEEL STATE













#### **Chinese Singles' Day Eats US e-commerce**

E-commerce sale in billion USD



Source: Statista. Alibaba's GMV in Singles' Day vs. U.S. e-commerce sales on Thanksgiving weekend. GMV = gross merchandise volume measuring the dollar value of all goods sold on Alibaba's platforms.







42 SKAGEN

# **Spread of Pension Funds' Allocation to EM**



Source: Pensions & Investments. For illustration only.

#### **Share of Global Figures**



## **Global Market Capitalisation**



# **MSCI EM vs DM companies**



Sourc