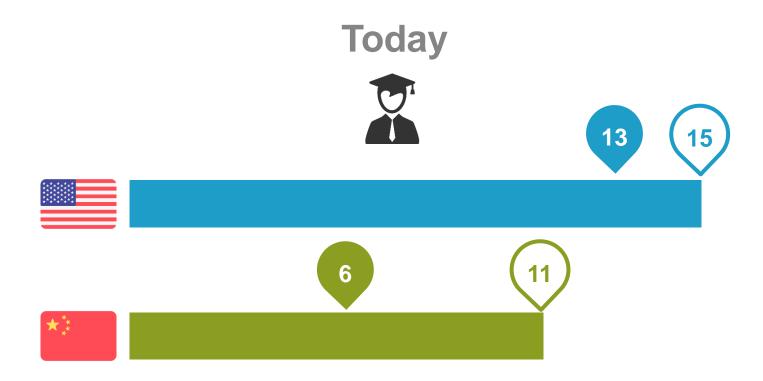

oy an exceptionally mild, yet effective lather.

Both are Lever products.

Super-milling is an expensive refining process that makes Lifebuoy lather particularly rich and luxurious. Just see for yourself!



REGULAR

To be sure of Personal Freshness choose either pleasant form of LIFEBUC

SKAGEN 11

EVER NOTICE HOW airplane passen-

gers smoke at each stop? Camels never

get on your nerves, no matter how much you smoke, and there's more real enjoy-

ment in their costlier tobaccos.









### Life expectancy



Source: Gapminder

### Life expectancy



Source: Gapminder

#### Child mortality (0-5 year-olds dying per 1000 born)



#### Child mortality (0-5 year-olds dying per 1000 born)



#### Education, men age 25-34 (number of years)



#### Education, men age 25-34 (number of years)



#### Patent applications, 2016



#### Patent applications, 2016



#### **GDP** per capita





























Vows He'll Veto Any Bail-Out



Abe, Carey Rip Stand

Stocks Skid, Dow Down 12

STEEL STATE













#### **Chinese Singles' Day Eats US e-commerce**

E-commerce sale in billion USD



Source: Statista. Alibaba's GMV in Singles' Day vs. U.S. e-commerce sales on Thanksgiving weekend. GMV = gross merchandise volume measuring the dollar value of all goods sold on Alibaba's platforms.







42 SKAGEN

# **Spread of Pension Funds' Allocation to EM**



Source: Pensions & Investments. For illustration only.

#### **Share of Global Figures**



## **Global Market Capitalisation**



# **MSCI EM vs DM companies**



Source: Bloomberg Dec 1, 2018

#### **Number of Global I